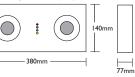

**Standards** 

"CRYSTALITE" Cat. CE-LED-20-HWN2-GC & CE-LED-20-HWN3-GC

50mm

 $\bigcirc$ 

170

40mm

83mm

 $\bigcirc$ 

:

Recessed Box Size: 180 x 180 x 120m

"CRYSTALITE" Cat. CS-LED-6-10C-K2-GC

(and