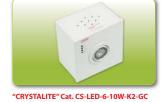

:

Recessed Box Size: 180 x 180 x 120m

"CRYSTALITE" Cat. CS-LED-6-10C-K2-GC

(and