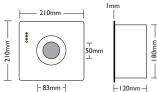

**Standards** 

"CRYSTALITE" Cat. CE-LED-20-HWN2-GC & CE-LED-20-HWN3-GC

50mm

 $\bigcirc$ 

170

40mm

83mm

 $\bigcirc$ 