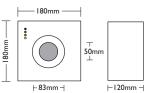

:

Recessed Box Size: 180 x 180 x 120m

"CRYSTALITE" Cat. CS-LED-6-10C-K2-GC

(and