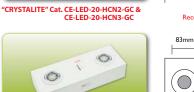

**Standards** 

"CRYSTALITE" Cat. CE-LED-20-HWN2-GC & CE-LED-20-HWN3-GC

50mm

 $\bigcirc$ 

170

40mm

83mm

 $\bigcirc$ 