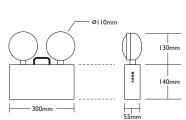

**Standards** 

"CRYSTALITE" Cat. CE-LED-20-HWN2-GC & CE-LED-20-HWN3-GC

50mm

 $\bigcirc$ 

170

40mm

83mm

 $\bigcirc$ 

:

Recessed Box Size: 180 x 180 x 120m

"CRYSTALITE" Cat. CS-LED-6-10C-K2-GC

(and