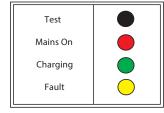

ED SERIES**

Power LED 電池系列 Remarks: This is specially designed for ASD's project and maintainence works.

## Applicaton

• Power LED Lamps with 50,000 working hours

Wall-mount / Recess Ceiling-mount, self-contained,

nonmaintained type, LED luminaire with automatic

changeover device for minimum 3 hours emergency

• BS EN 60598-2-22 (850°C hot wire test)

- High efficiency
- Durable
- Wall-mount / Recess Ceiling-mount
- GMS box with white powder coating
- Maintenance free

**Specification** 

battery discharge.

• BS 5266 – Part I

**Standards** 



"CRYSTALITE" Cat. CE-LED-20-HWN2-GC & CE-LED-20-HWN3-GC





50mm

 $\bigcirc$ 

170

40mm

83mm

 $\bigcirc$ 

:





Recessed Box Size: 180 x 180 x 120m

"CRYSTALITE" Cat. CS-LED-6-10C-K2-GC

(and





## Panel Status

**Technical Data** 



• FSD PPA 104(A) 4th Revision





## "CRYSTALITE" Cat. CE-LED-21N-2-GC & CE-LED-21N-3-GC

| Model              | CE-LED-20-HCN2-GC                                               | CE-LED-20-HCN3-GC  | CE-LED-20-HWN2-GC | CE-LED-20-HWN3-GC |
|--------------------|-----------------------------------------------------------------|--------------------|-------------------|-------------------|
| System Mode        | Non-Maintained Type                                             |                    |                   |                   |
| Mounting           | Ceiling-mount                                                   |                    | Wall-mount        |                   |
| Emergency Output   | 2 x 3W Power LED                                                |