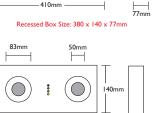

**Standards** 

"CRYSTALITE" Cat. CE-LED-20-HWN2-GC & CE-LED-20-HWN3-GC

50mm

 $\bigcirc$ 

170

40mm

83mm

 $\bigcirc$ 

:

Recessed Box Size: 180 x 180 x 120m

"CRYSTALITE" Cat. CS-LED-6-10C-K2-GC

(and